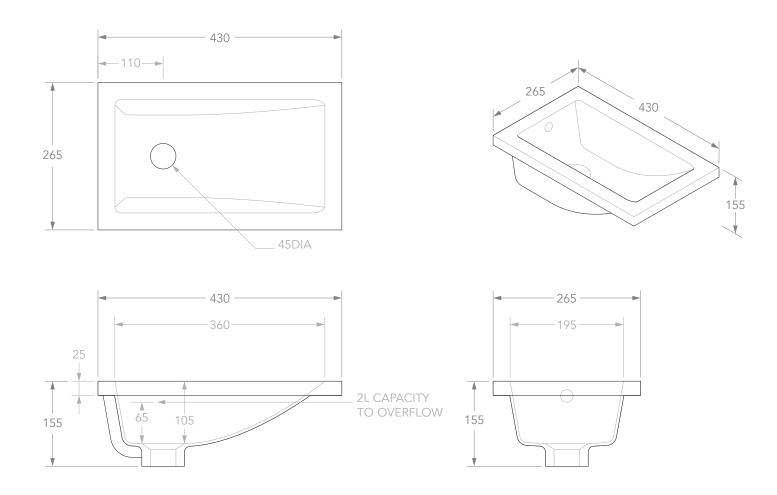

| PRODUCT    | ВО                 | MATERIAL | CERAMIC |  |
|------------|--------------------|----------|---------|--|
| CODE       | BT015              | COLOUR   | WHITE   |  |
| STYLE      | UNDER-COUNTER      | FINISH   | GLOSS   |  |
| DIMENSIONS | 430W X 265D X 155H |          |         |  |
| CAPACITY   | 2L TO OVERFLOW     |          |         |  |
| VERSION 4  | DATE 24/04/2020    |          |         |  |

**NOTES:**DUE TO THE MANUFACTURING NATURE OF CERAMICS, +/-5MM VARIATION IN SIZE AND DETAIL CAN BE EXPECTED. DO NOT DRILL OR ROUGH IN UNTIL YOU HAVE RECEIVED AND MEASURED YOUR PRODUCT.

BASIN REQUIRES 32MM WASTE WITH OVERFLOW. ADP UNIVERSAL PLUG AND WASTE RECOMMENDED (SOLD SEPARATELY).

BASIN CUT-OUT IS 340X175 RECTANGLE. CUT-OUT DXF DOWNLOAD AVAILABLE AT ADPAUSTRALIA.COM.AU ALL DIMENSIONS ARE IN MILLIMETRES. DO NOT MEASURE FROM DRAWING.