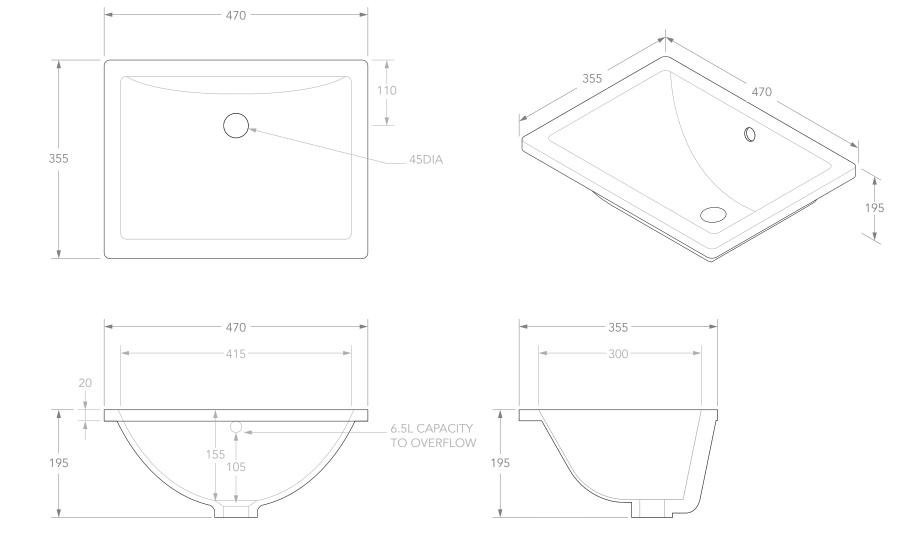

## Adp

| PRODUCT    | DISH               | MATERIAL | CERAMIC | NOTES:   DUE TO THE MANUFACTURING NATURE OF CERAMICS, +/-5MM VARIATION IN SIZE AND DETAIL CAN BE EXPECTED.   DO NOT DRILL OR ROUGH IN UNTIL YOU HAVE RECEIVED AND MEASURED YOUR PRODUCT.   BASIN REQUIRES 32MM WASTE WITH OVERFLOW. ADP UNIVERSAL PLUG AND WASTE RECOMMENDED (SOLD SEPARATELY).   BASIN CUT-OUT IS 390 X 265 ROUNDED RECTANGLE. CUT-OUT DXF DOWNLOAD AVAILABLE AT ADPAUSTRA-LIA.COM.AU |
|------------|--------------------|----------|---------|--------------------------------------------------------------------------------------------------------------------------------------------------------------------------------------------------------------------------------------------------------------------------------------------------------------------------------------------------------------------------------------------------------|
| CODE       | BT420              | COLOUR   | WHITE   |                                                                                                                                                                                                                                                                                                                                                                                                        |
| STYLE      | UNDER-COUNTER      | FINISH   | GLOSS   |                                                                                                                                                                                                                                                                                                                                                                                                        |
| DIMENSIONS | 470W X 355D X 195H |          |         |                                                                                                                                                                                                                                                                                                                                                                                                        |
| CAPACITY   | 6L TO OVERFLOW     |          |         |                                                                                                                                                                                                                                                                                                                                                                                                        |
| VERSION 6  | DATE 23/04/2020    |          |         | ALL DIMENSIONS ARE IN MILLIMETRES. DO NOT MEASURE FROM DRAWING.                                                                                                                                                                                                                                                                                                                                        |