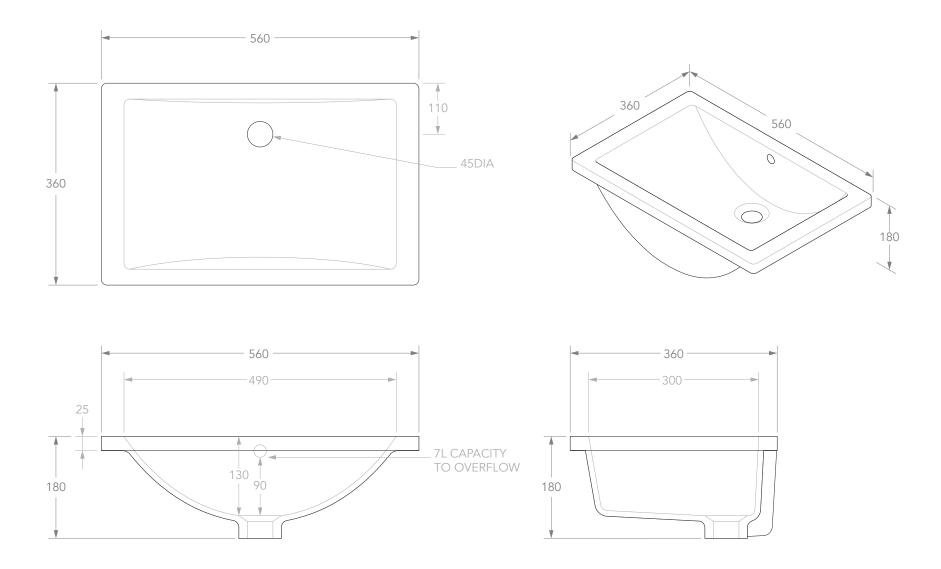

| PRC  | DDUCT    | SCOOP              | MATERIAL | CERAMIC | NOTES:                                                                                                         |
|------|----------|--------------------|----------|---------|----------------------------------------------------------------------------------------------------------------|
| COI  | DE       | BT431              | COLOUR   | WHITE   | DUE TO THE MANUFACTURING NATURE OF CERAMICS, +/-5MM V  DO NOT DRILL OR ROUGH IN UNTIL YOU HAVE RECEIVED AND MI |
| STY  | LE       | UNDER-COUNTER      | FINISH   | GLOSS   | BASIN REQUIRES 32MM WASTE WITH OVERFLOW. ADP UNIVERSAI                                                         |
| DIM  | IENSIONS | 560W X 360D X 180H |          |         | SEPARATELY).  BASIN CUT-OUT IS 465 X 275 ROUNDED RECTANGLE. CUT-OUT DX ADPAUSTRALIA.COM.AU                     |
| CAF  | PACITY   | 7L TO OVERFLOW     |          |         |                                                                                                                |
| VERS | SION 4   | DATE 23/08/2021    |          |         | ALL DIMENSIONS ARE IN MILLIMETRES. DO NOT MEASURE FROM                                                         |
|      |          |                    |          |         |                                                                                                                |

M VARIATION IN SIZE AND DETAIL CAN BE EXPECTED. MEASURED YOUR PRODUCT.

SAL PLUG AND WASTE RECOMMENDED (SOLD

DXF DOWNLOAD AVAILABLE AT

OM DRAWING.