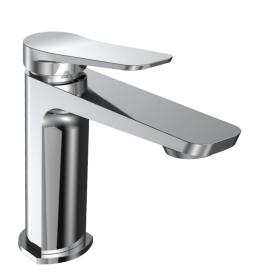

## Float Basin Mixer

**Product Code: FL.01-1H.XX** 

(see colour codes below)

A synergy of curves and straight lines, the Float range has a balanced symmetry of design. This stylish avant-garde range, is both inventive and practical in function and form. The angled ergonomic handle is easy to use. This forward looking mixer is an asset to modern bathroom design.

Polished Chrome

Black

Nickel

Brushed Brushed Brass

Colour & Finish

Polished Chrome, Matt Black (02), Brushed Nickel (41), Brushed Brass (46), Fucile (50)

Material

Brass