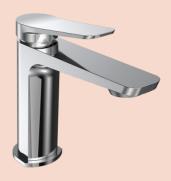

## Float Basin Mixer

**Product Code: FL.01-1H.XX** 

(see colour codes below)

A synergy of curves and straight lines, the Float range has a balanced symmetry of design. This stylish avant-garde range, is both inventive and practical in function and form. The angled ergonomic handle is easy to use. This forward looking mixer is an asset to modern bathroom design.

 $W \times D \times H$ 

- 49 x 174 x 165mm

Operation

Tilt and Turn

**Outlet Type** 

125mm Reach. Concealed aerator

**Application** 

Basin