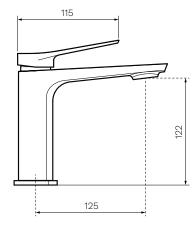

 $W \times D \times H$ 

- 49 x 174 x 165mm

Operation

Tilt and Turn

**Outlet Type** 

125mm Reach. Concealed aerator

**Application** 

Basin