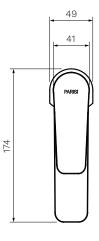

 $W \times D \times H$ 

- 49 x 174 x 165mm

Operation

Tilt and Turn

**Outlet Type** 

125mm Reach. Concealed aerator

**Application** 

Basin