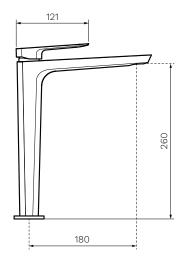

 $W \times D \times H$ 

50 x 230 x 293mm

Operation

Tilt and Turn

**Outlet Type** 

180mm Reach. Concealed aerator

**Application** 

Basin