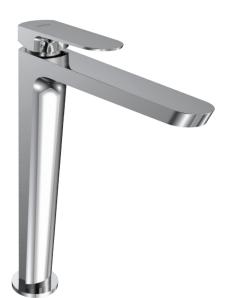

## Loom High Basin Mixer

**Product Code: LO.01-1HH.XX** 

(see colour codes below)

Rounded and sensual, the Loom mixer range is curved to perfection. This elegant range presents a sleek arched style with tactile engagement, both functional and beautiful. Designed to complement the modern bathroom.

 $W \times D \times H$ 

50 x 230 x 293mm

Operation

Tilt and Turn

**Outlet Type** 

180mm Reach. Concealed aerator

**Application** 

Basin