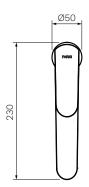

 $W \times D \times H$ 

50 x 230 x 293mm

Operation

Tilt and Turn

**Outlet Type** 

180mm Reach. Concealed aerator

**Application** 

Basin