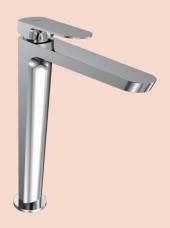

## Loom High Basin Mixer

**Product Code: LO.01-1HH.XX** 

(see colour codes below)

Rounded and sensual, the Loom mixer range is curved to perfection. This elegant range presents a sleek arched style with tactile engagement, both functional and beautiful. Designed to complement the modern bathroom.