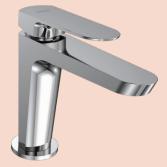

## Loom Basin Mixer

## Product Code: LO.01-1H.XX

(see colour codes below)

Rounded and sensual, the Loom mixer range is curved to perfection. This elegant range presents a sleek arched style with tactile engagement, both functional and beautiful. Designed to complement the modern bathroom.