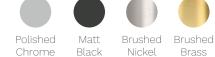

Black Nickel

Fucile Brass

| - | Polished Chrome, Matt Black (02), Brushed Nickel (41),<br>Brushed Brass (46), Fucile (50) |
|---|-------------------------------------------------------------------------------------------|
| _ | Brass                                                                                     |
| _ | 50 x 175 x 160mm                                                                          |
| — | Tilt and Turn                                                                             |
| — | 125mm Reach. Concealed aerator                                                            |
| — | Basin                                                                                     |
| — | 6 STAR 3.5L/min Flow                                                                      |
| — | 15 Years (Conditions Apply)                                                               |
|   |                                                                                           |