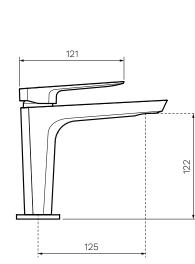

Black Nickel

Fucile Brass

| - | Polished Chrome, Matt Black (02), Brushed Nickel (41),<br>Brushed Brass (46), Fucile (50) |
|---|-------------------------------------------------------------------------------------------|
| _ | Brass                                                                                     |
| _ | 50 x 175 x 160mm                                                                          |
| — | Tilt and Turn                                                                             |
| — | 125mm Reach. Concealed aerator                                                            |
| — | Basin                                                                                     |
| — | 6 STAR 3.5L/min Flow                                                                      |
| — | 15 Years (Conditions Apply)                                                               |
|   |                                                                                           |

Note: Dimensions are in millimetres and nominal. They can vary according to material and manufacturing tolerances. Exact dimensions should be determined by measuring actual product. PARISI reserves the right to vary specifications without notice. September 2021