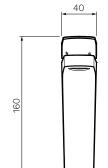

Black Nickel

Fucile Brass

| - | Polished Chrome, Matt Black (02), Brushed Nickel (41),<br>Brushed Brass (46), Fucile (50) |
|---|-------------------------------------------------------------------------------------------|
| _ | Brass                                                                                     |
| _ | 50 x 175 x 160mm                                                                          |
| — | Tilt and Turn                                                                             |
| — | 125mm Reach. Concealed aerator                                                            |
| — | Basin                                                                                     |
| — | 6 STAR 3.5L/min Flow                                                                      |
| — | 15 Years (Conditions Apply)                                                               |
|   |                                                                                           |