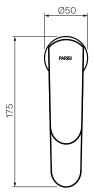

Black Nickel

Fucile Brass

| - | Polished Chrome, Matt Black (02), Brushed Nickel (41),<br>Brushed Brass (46), Fucile (50) |
|---|-------------------------------------------------------------------------------------------|
| _ | Brass                                                                                     |
| _ | 50 x 175 x 160mm                                                                          |
| — | Tilt and Turn                                                                             |
| — | 125mm Reach. Concealed aerator                                                            |
| — | Basin                                                                                     |
| — | 6 STAR 3.5L/min Flow                                                                      |
| — | 15 Years (Conditions Apply)                                                               |
|   |                                                                                           |