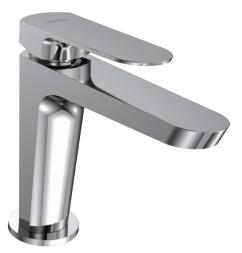

## Loom Basin Mixer

## Product Code: LO.01-1H.XX

(see colour codes below)

Rounded and sensual, the Loom mixer range is curved to perfection. This elegant range presents a sleek arched style with tactile engagement, both functional and beautiful. Designed to complement the modern bathroom.

Black Nickel

Fucile Brass

| - | Polished Chrome, Matt Black (02), Brushed Nickel (41),<br>Brushed Brass (46), Fucile (50) |
|---|-------------------------------------------------------------------------------------------|
| _ | Brass                                                                                     |
| _ | 50 x 175 x 160mm                                                                          |
| — | Tilt and Turn                                                                             |
| — | 125mm Reach. Concealed aerator                                                            |
| — | Basin                                                                                     |
| — | 6 STAR 3.5L/min Flow                                                                      |
| — | 15 Years (Conditions Apply)                                                               |
|   |                                                                                           |