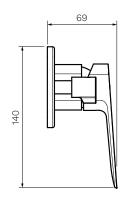

- 180 x 69 x 140mm

Operation

Tilt and Turn

Diverter

2 Way

**Recessed Body** 

— X2.04W-D2

Warranty