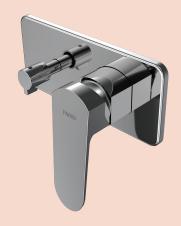

## Loom Wall Mixer with 2-Way Diverter

**Product Code: LO.04L.XX** 

(see colour codes below)

Rounded and sensual, the Loom mixer range is curved to perfection. This elegant range presents a sleek arched style with tactile engagement, both functional and beautiful. Designed to complement the modern bathroom.

- 180 x 69 x 140mm

Operation

Tilt and Turn

Diverter

2 Way

**Recessed Body** 

— X2.04W-D2

Warranty