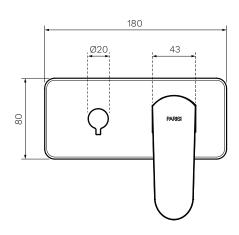

- 180 x 69 x 140mm

Operation

Tilt and Turn

Diverter

2 Way

**Recessed Body** 

— X2.04W-D2

Warranty