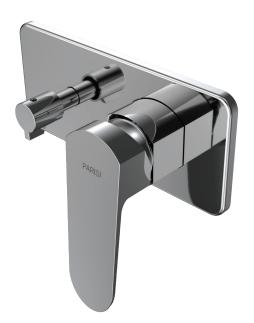

## Loom Wall Mixer with 2-Way Diverter

**Product Code: LO.04L.XX** 

(see colour codes below)

Rounded and sensual, the Loom mixer range is curved to perfection. This elegant range presents a sleek arched style with tactile engagement, both functional and beautiful. Designed to complement the modern bathroom.

75

Nickel

Brushed Brushed Brass

Colour & Finish

- Polished Chrome, Matt Black (02), Brushed Nickel (41), Brushed Brass (46), Fucile (50)

Material

Brass

 $W \times D \times H$ 