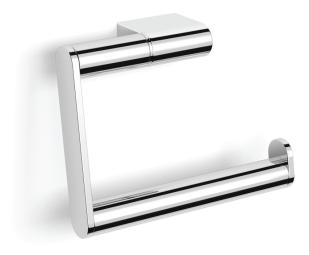

## L'Hotel Toilet Roll Holder

## Product Code: NE026

Made from solid brass the contemporary curves and clean lines of the L'Hotel collection provide both a durable and a practical solution for your bathroom.

| Colour & Finish | — | Chrome Polished             |
|-----------------|---|-----------------------------|
| Material        | — | Brass                       |
| Dimensions      | — | 130 x 40 x 100mm            |
| Fixings         | — | Dual Fixings                |
| Warranty        | — | 15 Years (Conditions Apply) |
|                 |   |                             |