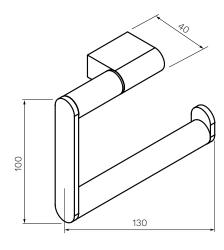

## Product Code: NE026

Made from solid brass the contemporary curves and clean lines of the L'Hotel collection provide both a durable and a practical solution for your bathroom.

| Colour & Finish | — | Chrome Polished             |
|-----------------|---|-----------------------------|
| Material        | — | Brass                       |
| Dimensions      | — | 130 x 40 x 100mm            |
| Fixings         | — | Dual Fixings                |
| Warranty        | — | 15 Years (Conditions Apply) |
|                 |   |                             |