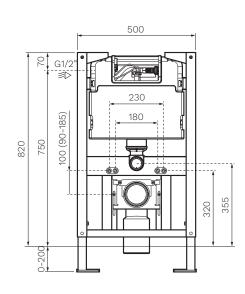

**Material** — High Density Polyethylene

**Operation** — Mechanical

**W x D x H –** 500 x 167 x 820mm

Actuation — Front Flush / Top Flush

Water Inlet — Left side, G1/2" External

Pan Options — Suitable with any PARISI Wall Hung Pan. Compatible
with any branded pan supplied with 40mm Kee Seal,

50mm Kee Seal to be sourced independently

Button Options - PA221 - PA227 Tondo Push Panel, PA231 - PA237

Blade Push Panel

**WELS** 4 STAR 4.5/3L 3.3L Average Flush

Warranty — 15 Years (Conditions Apply)