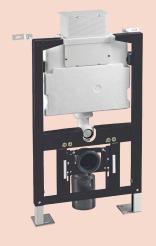

## Undercounter Concealed Cistern with Metal Frame

**Product Code: PA140** 

Suitable for use with any PARISI wall hung pan for undercounter use or where low level is required; eg. under a window. Top or Front actuation. For Glass or Metal push panels refer to PA141 (Pneumatic)

**Material** — High Density Polyethylene

**Operation** — Mechanical

**W x D x H –** 500 x 167 x 820mm

Actuation — Front Flush / Top Flush

Water Inlet — Left side, G1/2" External

Pan Options — Suitable with any PARISI Wall Hung Pan. Compatible
with any branded pan supplied with 40mm Kee Seal,