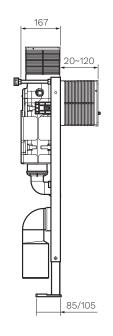

**Material** — High Density Polyethylene

**Operation** — Mechanical

**W x D x H –** 500 x 167 x 820mm

Actuation — Front Flush / Top Flush

Water Inlet — Left side, G1/2" External

Pan Options — Suitable with any PARISI Wall Hung Pan. Compatible
with any branded pan supplied with 40mm Kee Seal,