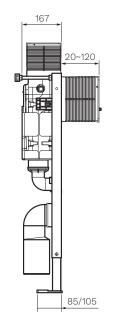

**Material** — High Density Polyethylene

**Operation** — Pneumatic

**W x D x H –** 500 x 167 x 820mm

Actuation — Front Flush / Top Flush

Water Inlet — Left side, G1/2" External

Left 3ide, di/2 Externa

 Suitable with any PARISI Wall Hung Pan. Compatible with any branded pan supplied with 40mm Kee Seal,