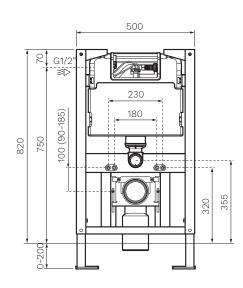

**Material** — High Density Polyethylene

**Operation** — Pneumatic

**W x D x H –** 500 x 167 x 820mm

Actuation — Front Flush / Top Flush

Water Inlet — Left side, G1/2" External

Left 3ide, di/2 Externa

 Suitable with any PARISI Wall Hung Pan. Compatible with any branded pan supplied with 40mm Kee Seal,

50mm Kee Seal to be sourced independently

**Button Options** — PA250 - PA257 Remote Button Sets

**WELS** — 4 STAR 4.5/3L 3.3L Average Flush

Warranty — 15 Years (Conditions Apply)

**Pan Options** 