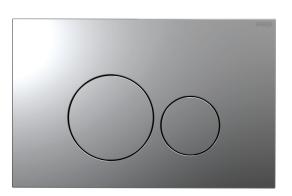

## Tondo Push Panel

**Product Code: PA22X** 

(see colour codes below)

The Tondo push panel comes in a variety of finishes and can be installed on the wall above the toilet pan, on a benchtop or in a niche. A quick and easy release system enables efficient servicing of the cistern components.

Gold

Gold

Colour & Finish

- Chrome (1), Satin Chrome (2), Chrome/Satin Chrome (3), Matt Black (4), White (5), Gold (6), Satin Gold (7), Fucile (8), Brushed Nickel (0.41), Brushed Brass (0.46)

**ABS Plastic** Material