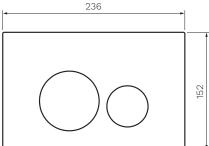

## Tondo Push Panel

**Product Code: PA22X** 

(see colour codes below)

The Tondo push panel comes in a variety of finishes and can be installed on the wall above the toilet pan, on a benchtop or in a niche. A quick and easy release system enables efficient servicing of the cistern components.



Chrome



Black



White



Chrome



/Satin

Chrome





Nickel



Brass





Gold



Gold









Colour & Finish

- Chrome (1), Satin Chrome (2), Chrome/Satin Chrome (3), Matt Black (4), White (5), Gold (6), Satin Gold (7), Fucile (8), Brushed Nickel (0.41), Brushed Brass (0.46)

**ABS Plastic** Material

WxDxH 236 x 8 x 152mm

Operation Mechanical

Warranty 1 Year (Conditions Apply)