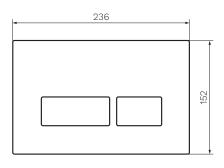

WxDxH

236 x 8 x 152mm

Operation

Mechanical

Warranty

1 Year (Conditions Apply)