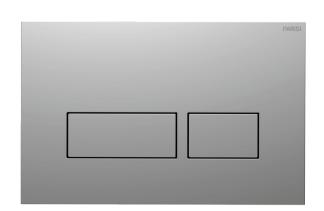

## Blade Push Panel

**Product Code: PA23X.XX** 

(see colour codes below)

The Blade push panel comes in a variety of finishes and can be installed on the wall above the toilet pan, on a benchtop or in a niche. A quick and easy release system enables efficient servicing of the cistern components.

Colour & Finish

Brushed Nickel (0.41), Brushed Brass (0.46), Chrome (1), Satin Chrome (2), Chrome/Satin Chrome (3),

Matt Black (4), White (5), Gold (6), Satin Gold (7),

Fucile (8)

Material

**ABS Plastic** 

WxDxH

236 x 8 x 152mm

Operation

Mechanical

Warranty

1 Year (Conditions Apply)