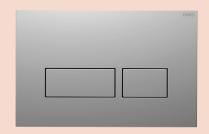

## Blade Push Panel

**Product Code: PA23X.XX** 

(see colour codes below)

The Blade push panel comes in a variety of finishes and can be installed on the wall above the toilet pan, on a benchtop or in a niche. A quick and easy release system enables efficient servicing of the cistern components.

Colour & Finish

Brushed Nickel (0.41), Brushed Brass (0.46), Chrome (1), Satin Chrome (2), Chrome/Satin Chrome (3),

Matt Black (4), White (5), Gold (6), Satin Gold (7),

Fucile (8)

Material

**ABS Plastic** 