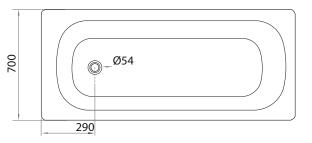

## **Specifications**

Material — Double porcelain enamelled steel

with soundproofing pads

Colour / Finish — White / Gloss

Water Capacity — 126L

**W x D x H** - 1400 x 700 x 390mm

Plug & Waste — 40mm Pop-up Plug & Waste sold separately TA4000

Waste Outlet - At foot end

**Legs** — Adjustable leg set included

**Warranty** – 2 years parts and labour, further 13 years parts only