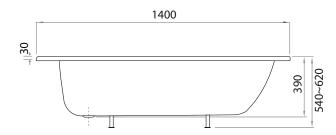

## **Specifications**

Material — Double porcelain enamelled steel

with soundproofing pads

Colour / Finish — White / Gloss

Water Capacity — 126L

**W x D x H** - 1400 x 700 x 390mm

Plug & Waste — 40mm Pop-up Plug & Waste sold separately TA4000

Waste Outlet - At foot end

**Legs** — Adjustable leg set included

**Warranty** – 2 years parts and labour, further 13 years parts only