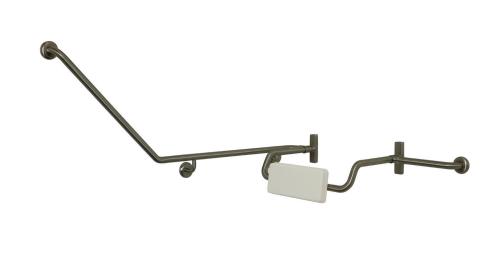

## Envy Grab Rail with Backrest Combo 40° Right Hand

Product Code: PP.BR40R.XX

The Envy Grab Rail and Backrest is made from 40mm thick white polyurethane with a stainless steel support which meets the requirements of AS1428.1-2009. The backrest is site adjustable upon installation to ensure accurate location. Snap flange covers conceal the fixings. Suitable for accessible unisex sanitary facilities.

Colour & Finish Satin, Fucile (50)

Material #304 Stainless Steel Rail, Polyurethane Backrest

**Dimensions** 1100 x 1500 x 598mm

Rail 32mm diameter

Warranty 1 Year (Conditions Apply)