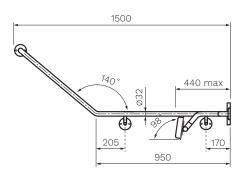

## Envy Grab Rail with Backrest Combo 40° Right Hand

Product Code: PP.BR40R.XX

The Envy Grab Rail and Backrest is made from 40mm thick white polyurethane with a stainless steel support which meets the requirements of AS1428.1-2009. The backrest is site adjustable upon installation to ensure accurate location. Snap flange covers conceal the fixings. Suitable for accessible unisex sanitary facilities.

Colour & Finish Satin, Fucile (50)

Material #304 Stainless Steel Rail, Polyurethane Backrest

**Dimensions** 1100 x 1500 x 598mm

Rail 32mm diameter

Warranty 1 Year (Conditions Apply)