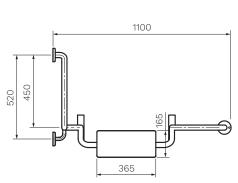

## Envy Grab Rail with Backrest Combo 40° Right Hand

Product Code: PP.BR40R.XX

The Envy Grab Rail and Backrest is made from 40mm thick white polyurethane with a stainless steel support which meets the requirements of AS1428.1-2009. The backrest is site adjustable upon installation to ensure accurate location. Snap flange covers conceal the fixings. Suitable for accessible unisex sanitary facilities.

Colour & Finish Satin, Fucile (50)

Material #304 Stainless Steel Rail, Polyurethane Backrest

**Dimensions** 1100 x 1500 x 598mm

Rail 32mm diameter

Warranty 1 Year (Conditions Apply)