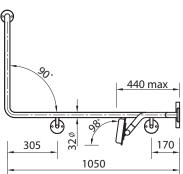

## **Specifications**

Material – 304 Stainless Steel, polyurethane backrest

Colour / Finish — White and Satin

**W x D x H** - 1100 x 1089 x 748mm

Rail – 32mm diameter

Warranty - 1 year parts and labour

Installation — To ensure the rail will withstand the force