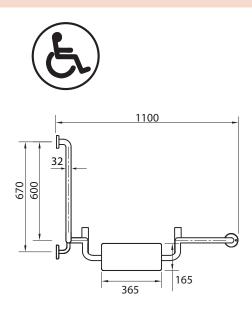

## **Specifications**

Material – 304 Stainless Steel, polyurethane backrest

Colour / Finish — White and Satin

**W x D x H** - 1100 x 1089 x 748mm

Rail – 32mm diameter

Warranty - 1 year parts and labour

Installation — To ensure the rail will withstand the force