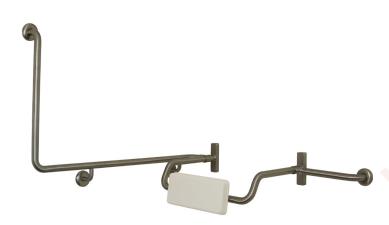

## Envy Grab Rail with Backrest Combo 90° Right Hand

**Product Code: PP.BR90R** 

The Envy Grab rail and Backrest is made from 40mm thick white polyurethane with a stainless steel support which meets the requirements of AS1428.1-2009. The backrest is site adjustable upon installation to ensure accurate location. Snap flange covers conceal the fixings. Suitable for accessible unisex sanitary facilities.