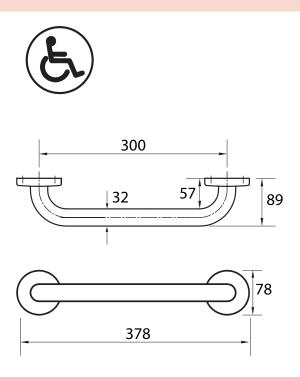

## Envy Grab Rail Straight 300mm

**Product Code: PP.GB30** 

The Envy Grab Rail Straight 300mm is made from stainless steel and meets the requirements of AS1428.1-2009. Snap flange covers conceal the fixings. Suitable for accessible unisex sanitary facilities and sanitary compartments for people with ambulant disabilities.

## **Specifications**

Material – 304 Stainless Steel

Colour / Finish - Satin

**W x D x H** - 378 x 89 x 78mm

**Rail** – 32mm diameter

Warranty – 1 year parts and labour

**Installation** — To ensure the rail will withstand the force