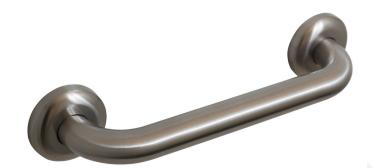

## Envy Grab Rail Straight 300mm

**Product Code: PP.GB30** 

The Envy Grab Rail Straight 300mm is made from stainless steel and meets the requirements of AS1428.1-2009. Snap flange covers conceal the fixings. Suitable for accessible unisex sanitary facilities and sanitary compartments for people with ambulant disabilities.

## **Specifications**

Material – 304 Stainless Steel

Colour / Finish - Satin

**W x D x H** - 378 x 89 x 78mm

**Rail** – 32mm diameter

Warranty – 1 year parts and labour

**Installation** — To ensure the rail will withstand the force