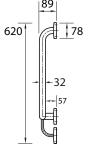

## **Specifications**

| Material        | — | 304 Stainless Steel                            |
|-----------------|---|------------------------------------------------|
| Colour / Finish | — | Satin                                          |
| WxDxH           | — | 1450 x 89 x 620mm                              |
| Rail            | — | 32mm diameter                                  |
| Warranty        | — | 1 year parts and labour                        |
| Installation    | — | To ensure the rail will withstand the force    |
|                 |   | stipulated in AS11281 2000 the fivings must be |