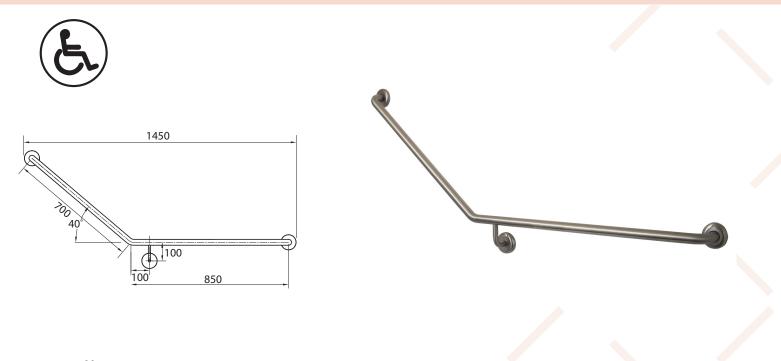

## Product Code: PP.GB40R

The Envy Grab Rail 40° Right Hand is made from stainless steel and meets the requirements of AS1428.1-2009. Snap flange covers conceal the fixings. Suitable for accessible unisex sanitary facilities and sanitary compartments for people with ambulant disabilities.

## **Specifications**

| Material        | — | 304 Stainless Steel                            |
|-----------------|---|------------------------------------------------|
| Colour / Finish | — | Satin                                          |
| WxDxH           | — | 1450 x 89 x 620mm                              |
| Rail            | — | 32mm diameter                                  |
| Warranty        | — | 1 year parts and labour                        |
| Installation    | — | To ensure the rail will withstand the force    |
|                 |   | stipulated in AS11281 2000 the fivings must be |