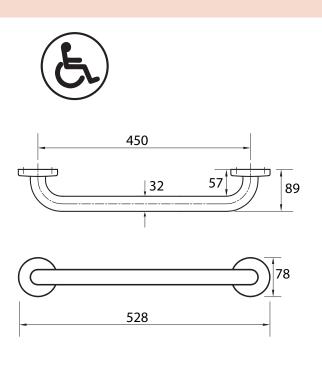

## Envy Grab Rail Straight 450mm

**Product Code: PP.GB45** 

The Envy Grab Rail Straight 450mm is made from stainless steel and meets the requirements of AS1428.1-2009. Snap flange covers conceal the fixings. Suitable for accessible unisex sanitary facilities and sanitary compartments for people with ambulant disabilities.

## **Specifications**

Material – 304 Stainless Steel

Colour / Finish - Satin

**W x D x H -** 528 x 89 x 78mm

Rail – 32mm diameter

**Warranty** – 1 year parts and labour

**Installation** — To ensure the rail will withstand the force