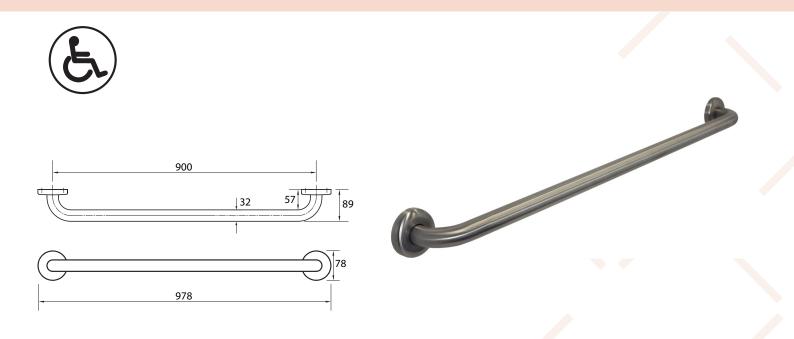

## Product Code: PP.GB90

The Envy Grab Rail Straight 900mm is made from stainless steel and meets the requirements of AS1428.1-2009. Snap flange covers conceal the fixings. Suitable for accessible unisex sanitary facilities and sanitary compartments for people with ambulant disabilities.

## **Specifications**

| Material        | _ | 304 Stainless Steel                              |
|-----------------|---|--------------------------------------------------|
| Colour / Finish | — | Satin                                            |
| WxDxH           |   | 978 x 89 x 78mm                                  |
| Rail            |   | 32mm diameter                                    |
| Warranty        |   | 1 year parts and labour                          |
| Installation    | _ | To ensure the rail will withstand the force      |
|                 |   | ation lated in AS14291 2000, the fivings must be |