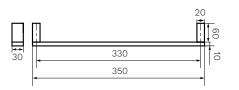

## Quadro Toilet Roll Holder

**Product Code: QQ.TR35** 

(see colour codes below)

Nickel

Polished Black Chrome

Brushed Fucile Brass

| Colour & Finish | — | Polished Chrome, Matt Black (02), Brushed Nickel (41), |
|-----------------|---|--------------------------------------------------------|
|                 |   | Brushed Brass (46), Fucile (50)                        |
| Material        | — | Brass                                                  |
| WxDxH           | — | 350 x 60 x 30mm                                        |
| Warranty        | — | 15 Years (Conditions Apply)                            |
|                 |   |                                                        |