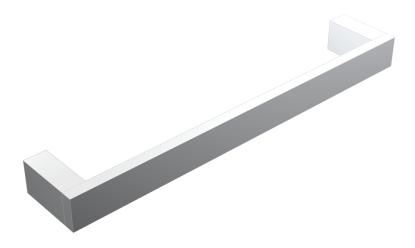

## Quadro Toilet Roll Holder

**Product Code: QQ.TR35** 

(see colour codes below)

Nickel

Polished Black Chrome

Brushed Fucile Brass

| Colour & Finish | — | Polished Chrome, Matt Black (02), Brushed Nickel (41), |
|-----------------|---|--------------------------------------------------------|
|                 |   | Brushed Brass (46), Fucile (50)                        |
| Material        | — | Brass                                                  |
| WxDxH           | — | 350 x 60 x 30mm                                        |
| Warranty        | — | 15 Years (Conditions Apply)                            |
|                 |   |                                                        |