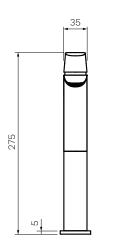

 $W \times D \times H$ 46 x 151 x 275mm

Operation Tilt and Turn

**Outlet Type** 106mm Reach. Concealed aerator

**Application** Basin

**WELS** 6 STAR 3.5L/min Flow

Warranty 15 Years (Conditions Apply)

PARISI