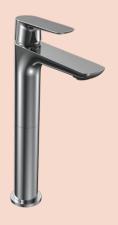

## Slim II High Basin Mixer

Product Code: S2.01-1HH120.XX

(see colour codes below)

This sleek mixer range fits perfectly throughout the home or commercial environment. A timeless design, featuring a beautifully curved handle which fits ergonomically in hand delivering outstanding user experience, reliability and aesthetic appeal.