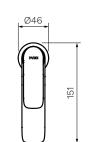

 $W \times D \times H$ 46 x 151 x 275mm

Operation Tilt and Turn

**Outlet Type** 106mm Reach. Concealed aerator

**Application** Basin

**WELS** 6 STAR 3.5L/min Flow

Warranty 15 Years (Conditions Apply)

PARISI