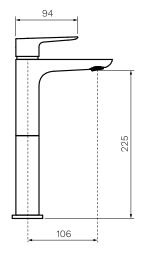

 $W \times D \times H$ 46 x 151 x 275mm

Operation Tilt and Turn

**Outlet Type** 106mm Reach. Concealed aerator

**Application** Basin

**WELS** 6 STAR 3.5L/min Flow

Warranty 15 Years (Conditions Apply)

PARISI