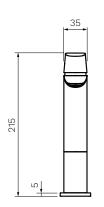

Polished Chrome

Black

Brushed Brushed Nickel

Brass

Fucile

Colour & Finish Polished Chrome, Matt Black (02), Brushed Nickel (41), Brushed Brass (46), Fucile (50)

Material Brass

 $W \times D \times H$ 46 x 151 x 215mm