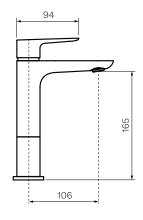

Operation Tilt and Turn

**Outlet Type** 106mm Reach. Concealed aerator

**Application** Basin

**WELS** 6 STAR 3.5L/min Flow

Warranty 15 Years (Conditions Apply)