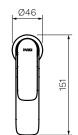

Polished Chrome

Black

Brushed Brushed Nickel

Brass

Fucile

Colour & Finish Polished Chrome, Matt Black (02), Brushed Nickel (41), Brushed Brass (46), Fucile (50)

Material Brass

 $W \times D \times H$ 46 x 151 x 215mm