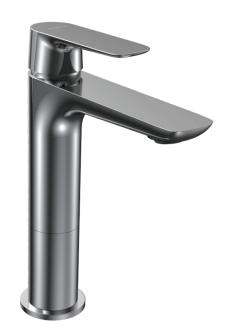

## Slim II Mid Basin Mixer

Product Code: S2.01-1HH60.XX

(see colour codes below)

This sleek mixer range fits perfectly throughout the home or commercial environment. A timeless design, featuring a beautifully curved handle which fits ergonomically in hand delivering outstanding user experience, reliability and aesthetic appeal.

Polished Chrome

Black

Brushed Brushed Nickel

Brass

Fucile

Colour & Finish Polished Chrome, Matt Black (02), Brushed Nickel (41), Brushed Brass (46), Fucile (50)

Material Brass

 $W \times D \times H$ 46 x 151 x 215mm

Operation Tilt and Turn

**Outlet Type** 106mm Reach. Concealed aerator

**Application** Basin

**WELS** 6 STAR 3.5L/min Flow

Warranty 15 Years (Conditions Apply)