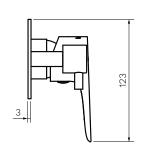

- 180 x 123mm  $W \times H$ 

Operation Tilt and Turn

Diverter 2 Way

— X2.04W-D2 **Recessed Body** 

Warranty 15 Years (Conditions Apply)