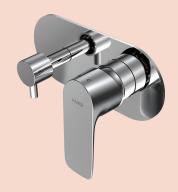

## Slim II Wall Mixer with 2 Way Diverter

**Product Code: S2.04.XX** 

(see colour codes below)

This sleek mixer range fits perfectly throughout the home or commercial environment. A timeless design, featuring a beautifully curved handle which fits ergonomically in hand delivering outstanding user experience, reliability and aesthetic appeal.

Polished

Chrome

Black

Nickel

Brushed Brushed Brass

Colour & Finish

- Polished Chrome, Matt Black (02), Brushed Nickel (41), Brushed Brass (46), Fucile (50)

Material Brass

- 180 x 123mm  $W \times H$ 

Operation Tilt and Turn

Diverter 2 Way

— X2.04W-D2 **Recessed Body** 

Warranty 15 Years (Conditions Apply)