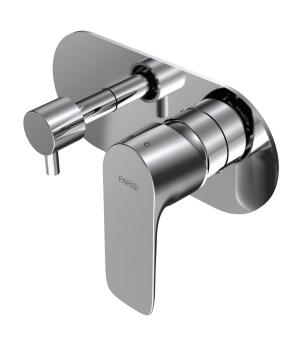

## Slim II Wall Mixer with 2 Way Diverter

**Product Code: S2.04.XX** 

(see colour codes below)

This sleek mixer range fits perfectly throughout the home or commercial environment. A timeless design, featuring a beautifully curved handle which fits ergonomically in hand delivering outstanding user experience, reliability and aesthetic appeal.

Polished

Chrome

Black

Nickel

Brushed Brushed Brass

Colour & Finish

- Polished Chrome, Matt Black (02), Brushed Nickel (41), Brushed Brass (46), Fucile (50)

Material Brass