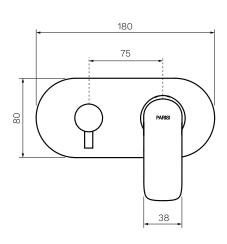

- 180 x 123mm  $W \times H$ 

Operation Tilt and Turn

Diverter 2 Way

— X2.04W-D2 **Recessed Body** 

Warranty 15 Years (Conditions Apply)