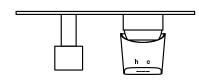

- 180 x 123mm  $W \times H$ 

Operation Tilt and Turn

Diverter 2 Way

— X2.04W-D2 **Recessed Body** 

Warranty 15 Years (Conditions Apply)