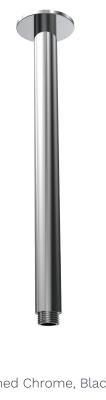

## Tondo Ceiling Shower Arm 300mm

Product Code: TO.SA.1C300.XX

(see colour codes below)

Black

Chrome

| <b>Colour &amp; Finish</b> | _ | Polished Chrome, Black Matt (02), Brushed Nickel (41), |
|----------------------------|---|--------------------------------------------------------|
|                            |   | Brushed Brass (46), Fucile (50)                        |
| Material                   |   | Brass                                                  |
| WxDxH                      | _ | ø60 x 305mm                                            |
| Thread                     | — | G1/2 Internal                                          |
| Features                   | _ | Adjustable flange                                      |
| Warranty                   | _ | 15 Years (Conditions Apply)                            |
|                            |   |                                                        |