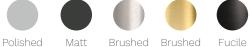

## Tondo Ceiling Shower Arm 300mm

Product Code: TO.SA.1C300.XX

(see colour codes below)

Black

Chrome

| <b>Colour &amp; Finish</b> | _ | Polished Chrome, Black Matt (02), Brushed Nickel (41), |
|----------------------------|---|--------------------------------------------------------|
|                            |   | Brushed Brass (46), Fucile (50)                        |
| Material                   |   | Brass                                                  |
| WxDxH                      | _ | ø60 x 305mm                                            |
| Thread                     | — | G1/2 Internal                                          |
| Features                   | _ | Adjustable flange                                      |
| Warranty                   | _ | 15 Years (Conditions Apply)                            |
|                            |   |                                                        |