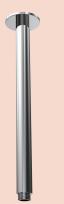

## Tondo Ceiling Shower Arm 300mm

Product Code: TO.SA.1C300.XX

(see colour codes below)

Black

Chrome

| <b>Colour &amp; Finish</b> | _ | Polished Chrome, Black Matt (02), Brushed Nickel (41), |
|----------------------------|---|--------------------------------------------------------|
|                            |   | Brushed Brass (46), Fucile (50)                        |
| Material                   |   | Brass                                                  |
| WxDxH                      | _ | ø60 x 305mm                                            |
| Thread                     | — | G1/2 Internal                                          |
| Features                   | _ | Adjustable flange                                      |
| Warranty                   | _ | 15 Years (Conditions Apply)                            |
|                            |   |                                                        |