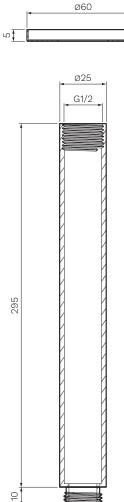

## Tondo Ceiling Shower Arm 300mm

Product Code: TO.SA.1C300.XX

(see colour codes below)

Black

Chrome

| <b>Colour &amp; Finish</b> | _ | Polished Chrome, Black Matt (02), Brushed Nickel (41), |
|----------------------------|---|--------------------------------------------------------|
|                            |   | Brushed Brass (46), Fucile (50)                        |
| Material                   |   | Brass                                                  |
| WxDxH                      | _ | ø60 x 305mm                                            |
| Thread                     | — | G1/2 Internal                                          |
| Features                   | _ | Adjustable flange                                      |
| Warranty                   | _ | 15 Years (Conditions Apply)                            |
|                            |   |                                                        |

YEAR PARIS

Compatible Shower Heads: All Tondo ABS and Brass Shower Heads

G1/2

Note: Dimensions are in millimetres and nominal. They can vary according to material and manufacturing tolerances. Exact dimensions should be determined by measuring actual product. PARISI reserves the right to vary specifications without notice. September 2021