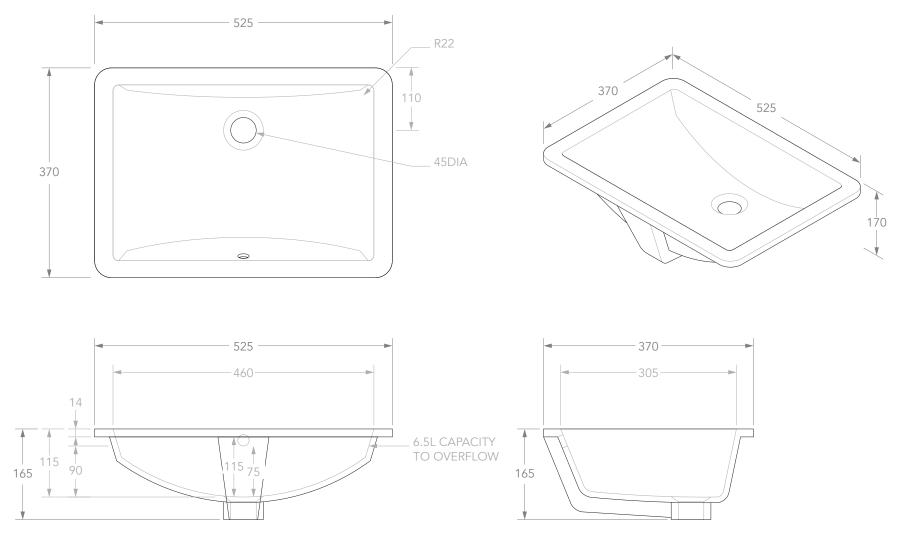

|  | PRODUCT    | GRAVITY            | MATERIAL | CERAMIC | NOTES:                                                                               |
|--|------------|--------------------|----------|---------|--------------------------------------------------------------------------------------|
|  | CODE       | TOPCGRA5237        | COLOUR   | WHITE   | DUE TO THE MANUFACTURING NATURE OF CERAI  DO NOT DRILL OR ROUGH IN UNTIL YOU HAVE RE |
|  | STYLE      | UNDER-COUNTER      | FINISH   | GLOSS   | BASIN REQUIRES 32MM WASTE WITH OVERFLOW.<br>SEPARATELY).                             |
|  | DIMENSIONS | 525W X 370D X 165H |          |         |                                                                                      |
|  | CAPACITY   | 6.5L TO OVERFLOW   |          |         | BASIN CUT-OUT IS 436 X 286 ROUNDED RECTANGL<br>ADPAUSTRALIA.COM.AU                   |
|  | VERSION 2  | DATE 23/04/2020    |          |         | ALL DIMENSIONS ARE IN MILLIMETRES. DO NOT N                                          |
|  |            |                    |          |         |                                                                                      |

RAMICS, +/-5MM VARIATION IN SIZE AND DETAIL CAN BE EXPECTED. RECEIVED AND MEASURED YOUR PRODUCT.

W. ADP UNIVERSAL PLUG AND WASTE RECOMMENDED (SOLD

NGLE. CUT-OUT DXF DOWNLOAD AVAILABLE AT

T MEASURE FROM DRAWING.