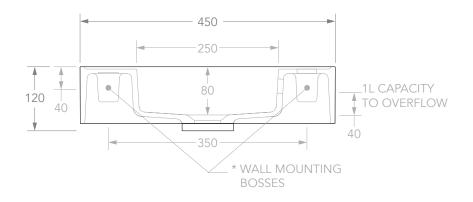

| PRODUCT    | EON                | MATERIAL | SOLID SURFACE             |
|------------|--------------------|----------|---------------------------|
| CODE       | TOPSEON45**        | COLOUR   | WHITE                     |
| STYLE      | WALL BASIN         | FINISH   | ** GLOSS (WG), MATTE (WM) |
| DIMENSIONS | 450W X 150D X 100H |          |                           |
| CAPACITY   | 1L TO OVERFLOW     |          |                           |
| VERSION 3  | DATE 23/04/2020    |          |                           |

NOTES:

\* THIS BASIN CAN BE WALL MOUNTED. FIXINGS NOT INCLUDED. MOUNTING HOLES ARE NOT PRE-DRILLED. TO WALL MOUNT DRILL THROUGH THICK SECTIONS FROM BACK OF BASIN. BASIN CAN ONLY BE MOUNTED WITH TAP HOLE ON THE RIGHT. ALL DIMENSIONS ARE NOMINAL AND SUBJECT TO CHANGE. DO NOT DRILL OR ROUGH IN UNTIL YOU HAVE RECIEVED AND MEASURED YOUR PRODUCT.

BASIN REQUIRES 32MM WASTE WITH OVERFLOW, ADP UNIVERSAL PLUG AND WASTE RECOMMENDED (SOLD SEPARATELY). OVERFLOW KIT INCLUDED. CARE SHOULD BE TAKEN WHEN PURCHASING PLUMBING OR BOTTLE TRAPS.

ALL DIMENSIONS ARE IN MILLIMETRES. DO NOT MEASURE FROM DRAWING.