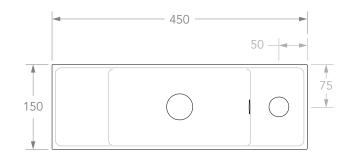

| PRODUCT    | EON                | MATERIAL | SOLID SURFACE             |
|------------|--------------------|----------|---------------------------|
| CODE       | TOPSEON45**        | COLOUR   | WHITE                     |
| STYLE      | WALL BASIN         | FINISH   | ** GLOSS (WG), MATTE (WM) |
| DIMENSIONS | 450W X 150D X 100H |          |                           |
| CAPACITY   | 1L TO OVERFLOW     |          |                           |
| VERSION 3  | DATE 23/04/2020    |          |                           |

NOTES:

\* THIS BASIN CAN BE WALL MOUNTED. FIXINGS NOT INCLUDED. MOUNTING HOLES ARE NOT PRE-DRILLED. TO WALL MOUNT DRILL THROUGH THICK SECTIONS FROM BACK OF BASIN. BASIN CAN ONLY BE MOUNTED WITH TAP HOLE ON THE RIGHT. ALL DIMENSIONS ARE NOMINAL AND SUBJECT TO CHANGE. DO NOT DRILL OR ROUGH IN UNTIL YOU HAVE RECIEVED AND MEASURED YOUR PRODUCT.

BASIN REQUIRES 32MM WASTE WITH OVERFLOW, ADP UNIVERSAL PLUG AND WASTE RECOMMENDED (SOLD SEPARATELY). OVERFLOW KIT INCLUDED. CARE SHOULD BE TAKEN WHEN PURCHASING PLUMBING OR BOTTLE TRAPS.

ALL DIMENSIONS ARE IN MILLIMETRES. DO NOT MEASURE FROM DRAWING.