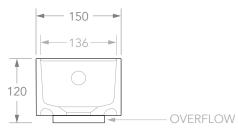

| PRODUCT    | EON                | MATERIAL | SOLID SURFACE             |
|------------|--------------------|----------|---------------------------|
| CODE       | TOPSEON45**        | COLOUR   | WHITE                     |
| STYLE      | WALL BASIN         | FINISH   | ** GLOSS (WG), MATTE (WM) |
| DIMENSIONS | 450W X 150D X 100H |          |                           |
| CAPACITY   | 1L TO OVERFLOW     |          |                           |
| VERSION 3  | DATE 23/04/2020    |          |                           |

BASIN REQUIRES 32MM WASTE WITH OVERFLOW, ADP UNIVERSAL PLUG AND WASTE RECOMMENDED (SOLD SEPARATELY). OVERFLOW KIT INCLUDED. CARE SHOULD BE TAKEN WHEN PURCHASING PLUMBING OR BOTTLE TRAPS.

ALL DIMENSIONS ARE IN MILLIMETRES. DO NOT MEASURE FROM DRAWING.