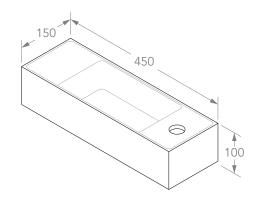

| PRODUCT    | EON                | MATERIAL | SOLID SURFACE             |
|------------|--------------------|----------|---------------------------|
| CODE       | TOPSEON45**        | COLOUR   | WHITE                     |
| STYLE      | WALL BASIN         | FINISH   | ** GLOSS (WG), MATTE (WM) |
| DIMENSIONS | 450W X 150D X 100H |          |                           |
| CAPACITY   | 1L TO OVERFLOW     |          |                           |
| VERSION 3  | DATE 23/04/2020    |          |                           |

NOTES:

\* THIS BASIN CAN BE WALL MOUNTED. FIXINGS NOT INCLUDED. MOUNTING HOLES ARE NOT PRE-DRILLED. TO WALL MOUNT DRILL THROUGH THICK SECTIONS FROM BACK OF BASIN. BASIN CAN ONLY BE MOUNTED WITH TAP HOLE ON THE RIGHT. ALL DIMENSIONS ARE NOMINAL AND SUBJECT TO CHANGE. DO NOT DRILL OR ROUGH IN UNTIL YOU HAVE RECIEVED AND MEASURED YOUR PRODUCT.