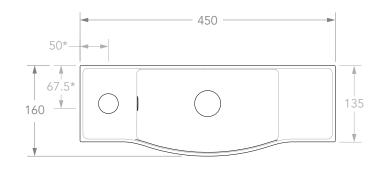

## Adp

| PRODUCT    | HALO               | MATERIAL | SOLID SURFACE             |
|------------|--------------------|----------|---------------------------|
| CODE       | TOPSHAL45** ***    | COLOUR   | WHITE                     |
| STYLE      | WALL BASIN         | FINISH   | ** GLOSS (WG), MATTE (WM) |
| DIMENSIONS | 450W X 160D X 100H |          |                           |
| CAPACITY   | 1L TO OVERFLOW     |          |                           |
| VERSION 3  | DATE 23/04/2020    |          |                           |

**NOTES:**ALL DIMENSIONS ARE NOMINAL AND SUBJECT TO CHANGE. DO NOT DRILL OR ROUGH IN UNTIL YOU HAVE RECIEVED AND MEASURED YOUR PRODUCT.

- \* THIS BASIN CAN BE WALL MOUNTED. FIXINGS NOT INCLUDED.
- \*\*\* LEFT (SUFFIX L) OR RIGHT (SUFFIX R) TAPHOLE AVAILABLE. LEFT TAP HOLE SHOWN.

BASIN REQUIRES 32MM WASTE WITH OVERFLOW, ADP UNIVERSAL PLUG AND WASTE RECOMMENDED (SOLD SEPARATELY). OVERFLOW KIT INCLUDED: CARE SHOULD BE TAKEN WHEN PURCHASING PLUMBING OR BOTTLE TRAPS.

ALL DIMENSIONS ARE IN MILLIMETRES. DO NOT MEASURE FROM DRAWING.