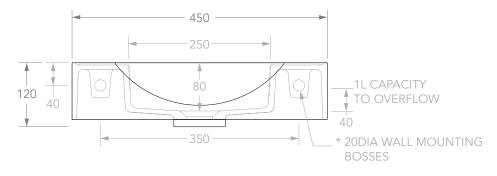

## Adp

| PRODUCT    | HALO               | MATERIAL | SOLID SURFACE             |
|------------|--------------------|----------|---------------------------|
| CODE       | TOPSHAL45** ***    | COLOUR   | WHITE                     |
| STYLE      | WALL BASIN         | FINISH   | ** GLOSS (WG), MATTE (WM) |
| DIMENSIONS | 450W X 160D X 100H |          |                           |
| CAPACITY   | 1L TO OVERFLOW     |          |                           |
| VERSION 3  | DATE 23/04/2020    |          |                           |

**NOTES:**ALL DIMENSIONS ARE NOMINAL AND SUBJECT TO CHANGE. DO NOT DRILL OR ROUGH IN UNTIL YOU HAVE RECIEVED AND MEASURED YOUR PRODUCT.

- \* THIS BASIN CAN BE WALL MOUNTED. FIXINGS NOT INCLUDED.
- \*\*\* LEFT (SUFFIX L) OR RIGHT (SUFFIX R) TAPHOLE AVAILABLE. LEFT TAP HOLE SHOWN.

BASIN REQUIRES 32MM WASTE WITH OVERFLOW, ADP UNIVERSAL PLUG AND WASTE RECOMMENDED (SOLD SEPARATELY). OVERFLOW KIT INCLUDED: CARE SHOULD BE TAKEN WHEN PURCHASING PLUMBING OR BOTTLE TRAPS.

ALL DIMENSIONS ARE IN MILLIMETRES. DO NOT MEASURE FROM DRAWING.