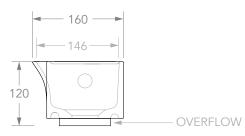

## Adp

| PRODUCT    | HALO               | MATERIAL | SOLID SURFACE             |
|------------|--------------------|----------|---------------------------|
| CODE       | TOPSHAL45** ***    | COLOUR   | WHITE                     |
| STYLE      | WALL BASIN         | FINISH   | ** GLOSS (WG), MATTE (WM) |
| DIMENSIONS | 450W X 160D X 100H |          |                           |
| CAPACITY   | 1L TO OVERFLOW     |          |                           |
| VERSION 3  | DATE 23/04/2020    |          |                           |

**NOTES:**ALL DIMENSIONS ARE NOMINAL AND SUBJECT TO CHANGE. DO NOT DRILL OR ROUGH IN UNTIL YOU HAVE RECIEVED AND MEASURED YOUR PRODUCT.

- \* THIS BASIN CAN BE WALL MOUNTED. FIXINGS NOT INCLUDED.
- \*\*\* LEFT (SUFFIX L) OR RIGHT (SUFFIX R) TAPHOLE AVAILABLE. LEFT TAP HOLE SHOWN.

BASIN REQUIRES 32MM WASTE WITH OVERFLOW, ADP UNIVERSAL PLUG AND WASTE RECOMMENDED (SOLD SEPARATELY). OVERFLOW KIT INCLUDED: CARE SHOULD BE TAKEN WHEN PURCHASING PLUMBING OR BOTTLE TRAPS.

ALL DIMENSIONS ARE IN MILLIMETRES. DO NOT MEASURE FROM DRAWING.