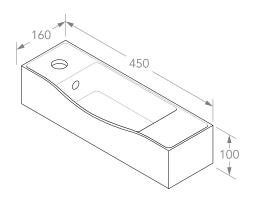

## Adp

| PRODUCT    | HALO               | MATERIAL | SOLID SURFACE             |
|------------|--------------------|----------|---------------------------|
| CODE       | TOPSHAL45** ***    | COLOUR   | WHITE                     |
| STYLE      | WALL BASIN         | FINISH   | ** GLOSS (WG), MATTE (WM) |
| DIMENSIONS | 450W X 160D X 100H |          |                           |
| CAPACITY   | 1L TO OVERFLOW     |          |                           |
| VERSION 3  | DATE 23/04/2020    |          |                           |

**NOTES:**ALL DIMENSIONS ARE NOMINAL AND SUBJECT TO CHANGE. DO NOT DRILL OR ROUGH IN UNTIL YOU HAVE RECIEVED AND MEASURED YOUR PRODUCT.

- \* THIS BASIN CAN BE WALL MOUNTED. FIXINGS NOT INCLUDED.
- \*\*\* LEFT (SUFFIX L) OR RIGHT (SUFFIX R) TAPHOLE AVAILABLE. LEFT TAP HOLE SHOWN.

BASIN REQUIRES 32MM WASTE WITH OVERFLOW, ADP UNIVERSAL PLUG AND WASTE RECOMMENDED (SOLD SEPARATELY). OVERFLOW KIT INCLUDED: CARE SHOULD BE TAKEN WHEN PURCHASING PLUMBING OR BOTTLE TRAPS.

ALL DIMENSIONS ARE IN MILLIMETRES. DO NOT MEASURE FROM DRAWING.